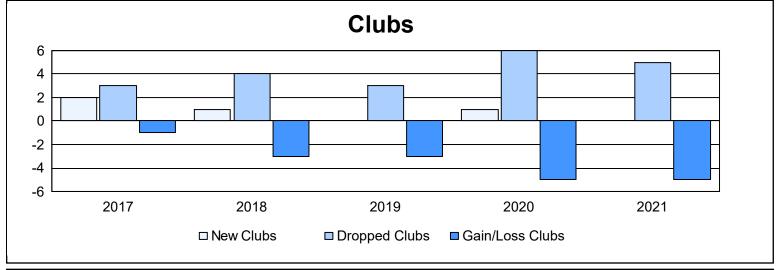

| Year      | New<br>Clubs | Dropped<br>Clubs | Gain/<br>Loss<br>Clubs | New<br>Members | Charter<br>Members | Reinstate<br>Members | Transfer<br>Members | Total<br>Member<br>Added | Total<br>Members<br>Dropped | Gain/<br>Loss<br>Members |
|-----------|--------------|------------------|------------------------|----------------|--------------------|----------------------|---------------------|--------------------------|-----------------------------|--------------------------|
| 2016-2017 | 2            | 3                | -1                     | 217            | 60                 | 22                   | 13                  | 312                      | 374                         | -62                      |
| 2017-2018 | 1            | 4                | -3                     | 264            | 29                 | 9                    | 21                  | 323                      | 464                         | -141                     |
| 2018-2019 | 0            | 3                | -3                     | 157            | 10                 | 27                   | 9                   | 203                      | 309                         | -106                     |
| 2019-2020 | 1            | 6                | -5                     | 147            | 25                 | 12                   | 9                   | 193                      | 399                         | -206                     |
| 2020-2021 | 0            | 5                | -5                     | 127            | 1                  | 37                   | 5                   | 170                      | 277                         | -107                     |
| Average   | 1            | 4                | -3                     | 182            | 25                 | 21                   | 11                  | 240                      | 365                         | -124                     |